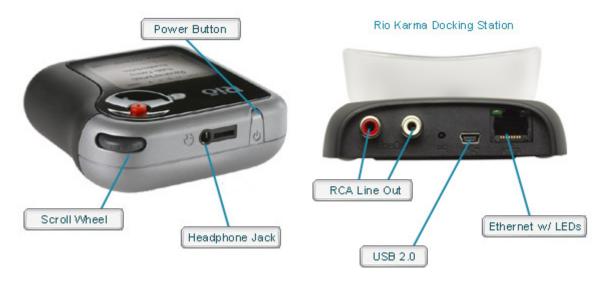

### **Product Details**

The Karma's many features and small size set a new standard for high-capacity players. Its 20GB\* drive can carry over 10,000 songs\*\*. Powerful tools include Cross-Fader, 5-Band Parametric Equalizer, Ogg Vorbis and FLAC support, and a huge, backlit display capable of visualizations, animated menus, and 16 shades of gray. USB 2.0 provides fast transfers while the included docking station also adds drop-in charging, RCA Line-Out, and an Ethernet port for networking. Simple menus and intuitive controls make it easy to pick up and use. Helpful functions like Auto-synchronization with Rio Music Manager, Rio DJ, and dynamic playlist generation make the Karma as effortless as you want it to be.

## Features & Benefits

- 20GB\* HDD plays back over 660 hours of WMA or 330 hours of MP3 music (over 10,000 WMA or 5,000 MP3 songs)\*\*
- USB 2.0 for fast transfers
- Transfer content between multiple PCs
- 15-hour continuous playback with the rechargeable LiIon battery
- <u>5-Band Parametric Equalizer</u> with pre-sets
- Dynamic Playlist Generation
- Auto-DJ intelligently finds, mixes and creates playlists from tracks on command
- Included docking station supports:
- Dual RCA Line-Outs to connect to most home stereo components
- Ethernet port Assign an IP address for networking capability
- Auto-synchronization with host PC
- Plays Ogg Vorbis

Rio Karma Docking Station