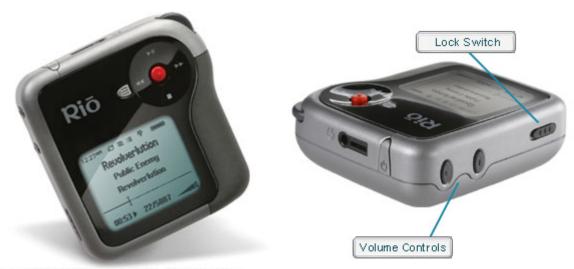

## **Key Features**

- 20GB drive can store 10,000 songs\*\*
- 15-hour rechargeable LiIon battery
- Ogg Vorbis and FLAC Support
- USB 2.0 for Fast Transfers
- Huge backlit display with visualizations
- Docking Station with RCA Line-out and Ethernet Connectivity

### **Product Details**

The Karma's many features and small size set a new standard for high-capacity players. Its 20GB\* drive can carry over 10,000 songs\*\*. Powerful tools include Cross-Fader, 5-Band Parametric Equalizer, Ogg Vorbis and FLAC support, and a huge, backlit display capable of visualizations, animated menus, and 16 shades of gray. USB 2.0 provides fast transfers while the included docking station also adds drop-in charging, RCA Line-Out, and an Ethernet port for networking. Simple menus and intuitive controls make it easy to pick up and use. Helpful functions like Auto-synchronization with Rio Music Manager, Rio DJ, and dynamic playlist generation make the Karma as effortless as you want it to be.

## Features & Benefits

- 20GB\* HDD plays back over 660 hours of WMA or 330 hours of MP3 music (over 10,000 WMA or 5,000 MP3 songs)\*\*
- USB 2.0 for fast transfers
- Transfer content between multiple PCs
- 15-hour continuous playback with the rechargeable LiIon battery
- <u>5-Band Parametric Equalizer</u> with pre-sets
- Dynamic Playlist Generation
- Auto-DJ intelligently finds, mixes and creates playlists from tracks on command
- Included docking station supports:
- Dual RCA Line-Outs to connect to most home stereo components
- Ethernet port Assign an IP address for networking capability
- Auto-synchronization with host PC
- Plays Ogg Vorbis