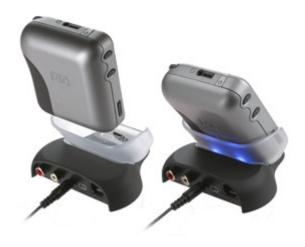

## Features & Benefits

- 20GB\* HDD plays back over 660 hours of WMA or 330 hours of MP3 music (over 10,000 WMA or 5,000 MP3 songs)\*\*
- USB 2.0 for fast transfers
- Transfer content between multiple PCs
- 15-hour continuous playback with the rechargeable LiIon battery
- <u>5-Band Parametric Equalizer</u> with pre-sets
- Dynamic Playlist Generation
- Auto-DJ intelligently finds, mixes and creates playlists from tracks on command
- Included docking station supports:
- Dual RCA Line-Outs to connect to most home stereo components
- Ethernet port Assign an IP address for networking capability
- Auto-synchronization with host PC
- Plays Ogg Vorbis

Rio Karma Docking Station